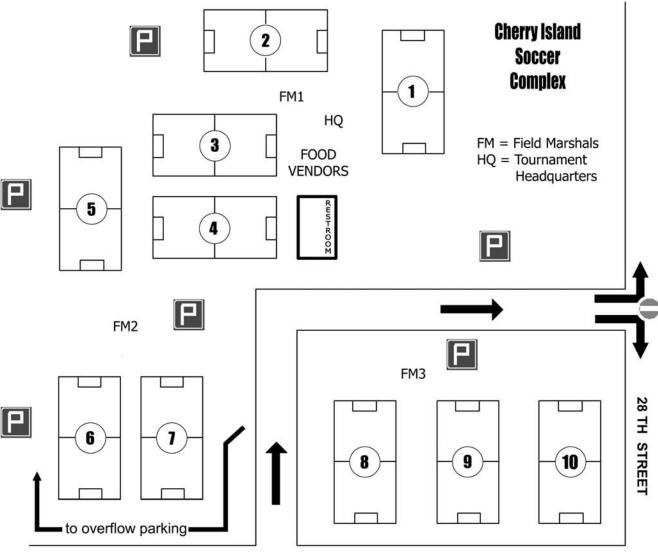

# From westbound I-80:

Exit at Antelope Avenue, turn right and proceed west on Antelope Ave. approximately 5 miles to 28th St. The entrance to Cherry Island is just ahead off U St. Note that Antelope Ave becomes U Street at Watt Avenue.

# From eastbound I-80:

Exit at Watt Avenue, turn left and proceed north on Watt Avenue approximately 4 miles to U Street. Turn left and proceed 1 mile west to 28th St. The entrance to Cherry Island is just ahead off U St.

### From northbound I-5:

Proceed past downtown Sacramento and exit at eastbound I-80 (Not Business 80!) and follow the directions above.

### From southbound I-5:

Proceed past Sacramento International Airport and exit at Ca Hwy 99 and 70, north. Take the first exit at Elkhorn Blvd, turn right, and proceed east on Elkhorn approximat