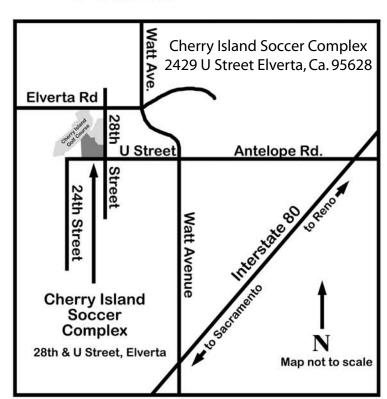

# From westbound I-80:

Exit at Antelope Avenue, turn right and proceed west on Antelope Ave. approximately 5 miles to 28th St. The entrance to Cherry Island is just ahead off U St. Note that Antelope Ave becomes U Street at Watt Avenue.

# From eastbound I-80:

Exit at Watt Avenue, turn left and proceed north on Watt Avenue approximately 4 miles to U Street. Turn left and proceed 1 mile west to 28th St. The entrance to Cherry Island is just ahead off U St.

### From northbound I-5:

Proceed past downtown Sacramento and exit at eastbound I-80 (Not Business 80!) and follow the directions above.

### From southbound I-5:

Proceed past Sacramento International Airport and exit at Ca Hwy 99 and 70, north. Take the first exit at Elkhorn Blvd, turn right, and proceed east on Elkhorn approximately 7.5 miles to 28th St. Turn left on 28th and proceed north about a mile to U St. Turn left on U St. and the entrance to Cherry Island will be on your right.